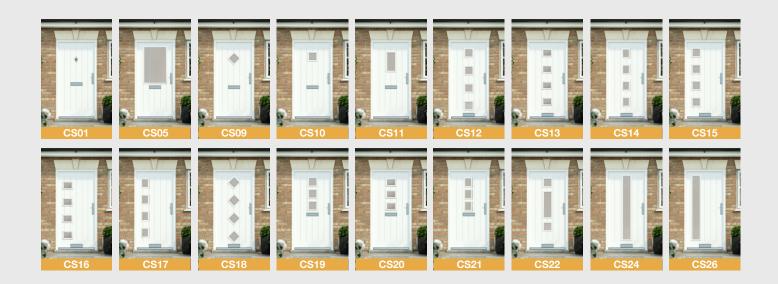

Indistinguishable from other door types, our doors offer a higher level of protection, and have been designed to offer both style & security.

CS01 style also available

PAS 24:2016 certified

Our front doors come in range of sizes. If you require a larger size you can add a frame extension to either the side and over head of the door to ensure a flush fit. For a neat finish we offer a security trim which ensure the door is fitting securely.