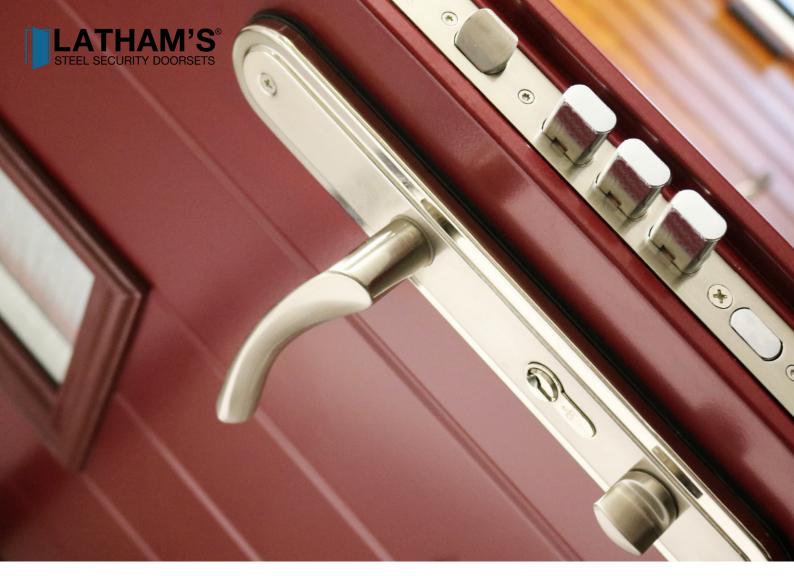

For added peace of mind all of our security front door range include our trademark 19 point locking system as standard.

The doors have mineral wool insulation which will keep your home quiet, warm and dry all year around.

## Handle Options, Cylinder & Cill

Our front doors come with 2 handle options as standard. All of our handles are stainless steel and made to last.

All of our security front door range comes with a security UAP 1\* kitemark thumb turn cylinder as standard. We also offer an optional upgrade to a UAP 3\* security euro cylinder that has anti-pick, antibump, anti-snap, anti-drill and anti-pull features, offering additional protection for your home.

UAP 3\* Security Euro Cylinder