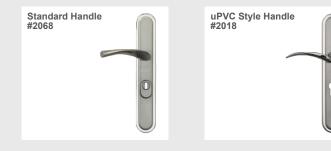

## Handle Options, Cylinder & Cill

Our front doors come with 2 handle options as standard. All of our handles are stainless steel and made to last.

All of our security front door range comes with a security UAP 1\* kitemark thumb turn cylinder as standard. We also offer an optional upgrade to a UAP 3\* security euro cylinder that has anti-pick, antibump, anti-snap, anti-drill and anti-pull features, offering additional protection for your home.