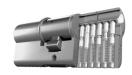

## Handle Options, Cylinder & Cill

Our front doors come with 2 handle options as standard. All of our handles are stainless steel and made to last.

All of our security front door range comes with a security UAP 1\* kitemark thumb turn cylinder as standard. We also offer an optional upgrade to a UAP 3\* security euro cylinder that has anti-pick, antibump, anti-snap, anti-drill and anti-pull features, offering additional protection for your home.

UAP 3\* Security Euro Cylinder