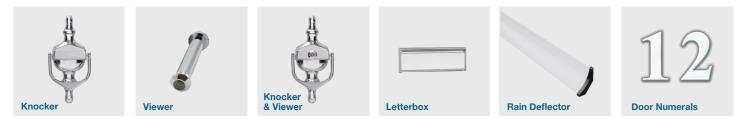

## Handle Options, Cylinder & Cill

Our front doors come with 2 handle options as standard. All of our handles are stainless steel and made to last.

All of our security front door range comes with a security UAP 1\* kitemark thumb turn cylinder as standard. We also offer an optional upgrade to a UAP 3\* security euro cylinder that has anti-pick, antibump, anti-snap, anti-drill and anti-pull features, offering additional protection for your home.